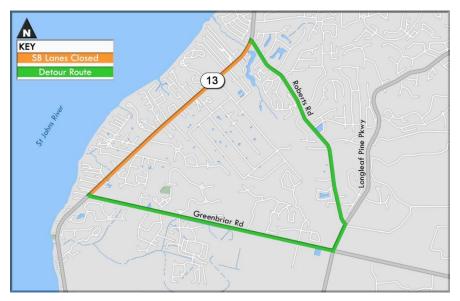

## State Road 13 Southbound to Be Detoured Overnight March 29-31

**JACKSONVILLE, Fla.** – The Florida Department of Transportation (FDOT) will detour the southbound lanes of State Road 13 from Roberts Road to Greenbriar Road Monday, March 29 through Wednesday, March 31 from 10 p.m. to 5 a.m. for median work.

As shown in the map below, drivers will be detoured onto Roberts Road, Longleaf Pine Parkway and Greenbriar Road to rejoin southbound State Road 13. A traffic control officer will be available to assist drivers with left turn movements from westbound Greenbriar Road to southbound State Road 13.